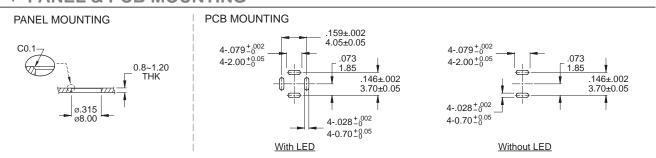

PBL Pushbutton Switches



## **SPECIFICATIONS**

POLE-POSITION: Momentary type, SPST with LED

**CONTACT RATING: 30V DC,0.1A** 

CONTACT RESISTANCE: 50mΩ max. 1.5V DC; 100mA,

by method of voltage DROP

**INSULATION RESISTANCE**: 100 M $\Omega$  min. 500V DC

**DIELECTRIC STRENGTH:** 500V AC for 1 minute (initial value)

**OPERATING FORCE**: 250±100gf **OPERATING LIFE**: 50,000 cycles

**OPERATING TEMPERATURE RANGE:** -40°C ~ 85°C

TOTAL TRAVEL: 1.2±0.3mm

Materials CAP : PC

CASE & HOUSING : Nylon 6/6
TERMINAL : Copper with gold plated.

Single LED

\* For other colors information please consult sales representatity.

## **HOW TO ORDER**





**Dual colors LED** 

**EXAMPLE:** 

PBL-A2(Without LED)

PBL- □(STD) LED color

## **▼** DIMENSION



## **▼ PANEL & PCB MOUNTING**