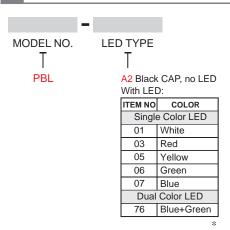

## **HOW TO ORDER**

**Dual colors LED** 

**EXAMPLE:** 

PBL-A2(Without LED)

PBL- □(STD) LED color