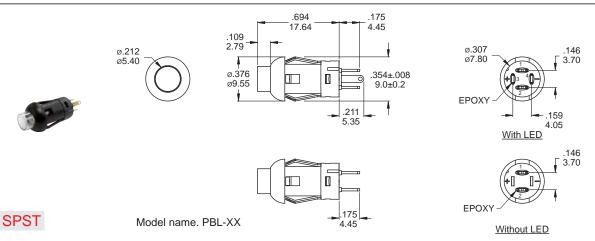

PBL Pushbutton Switches



## **SPECIFICATIONS**

POLE-POSITION: Momentary type, SPST with LED

**CONTACT RATING: 30V DC,0.1A** 

CONTACT RESISTANCE: 50mΩ max. 1.5V DC; 100mA,

by method of voltage DROP

**INSULATION RESISTANCE**: 100 M $\Omega$  min. 500V DC

**DIELECTRIC STRENGTH:** 500V AC for 1 minute (initial value)

**OPERATING FORCE**: 250±100gf **OPERATING LIFE**: 50,000 cycles

**OPERATING TEMPERATURE RANGE:** -40°C ~ 85°C

TOTAL TRAVEL: 1.2±0.3mm

Materials CAP : PC

CASE & HOUSING : Nylon 6/6
TERMINAL : Copper with gold plated.

Single LED

\* For other colors information please consult sales representatity.

## **HOW TO ORDER**





**Dual colors LED** 

**EXAMPLE:** 

PBL-A2(Without LED)

PBL- □(STD) LED color

## **▼** DIMENSION



## **▼ PANEL & PCB MOUNTING**