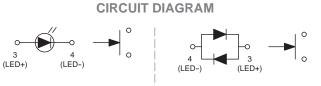

## **SPECIFICATIONS**

POLE-POSITION: Momentary type, SPST with LED

**CONTACT RATING: 30V DC,0.1A** 

CONTACT RESISTANCE: 50mΩ max. 1.5V DC; 100mA,

by method of voltage DROP

**INSULATION RESISTANCE**: 100 M $\Omega$  min. 500V DC